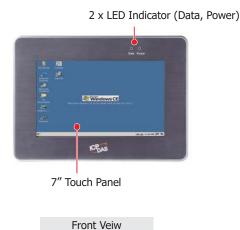

### Appearance

# **■ Specifications**

| Models                 | TP-2070                                                                                             |  |
|------------------------|-----------------------------------------------------------------------------------------------------|--|
| Display                |                                                                                                     |  |
| Size                   | 7"                                                                                                  |  |
| Resolution             | 800 x 480                                                                                           |  |
| Brightness             | 400 cd/m2                                                                                           |  |
| Backlight Life         | 20,000 hours                                                                                        |  |
| Touch Panel            | 4-wire, analog resistive; light transmission: 80%                                                   |  |
| Contrast Ratio         | 500 : 1                                                                                             |  |
| нмі                    |                                                                                                     |  |
| LED Indicator          | 1 x Power, 1 x Display                                                                              |  |
| OSD Control            | Functions: Brightness, Contrast, Clock, Phase, Horizontal Position, Vertical Position and Sharpness |  |
| Power Switch           | Yes                                                                                                 |  |
| Communication Ports    |                                                                                                     |  |
| USB Port               | 1 (RS-232 and USB cannot be used simultaneously)                                                    |  |
| COM Port               | 1 x RS-232 (Combo, RS-232 and USB cannot be used simultaneously)                                    |  |
| Mechanical             |                                                                                                     |  |
| Casing                 | Plastic                                                                                             |  |
| Dimensions (W x L x H) | 213 mm x 148 mm x 44 mm                                                                             |  |
| Panel Cut-Out (W x H)  | 200 mm x 133 mm, +/- 1 mm                                                                           |  |
| Weight                 | 2.6 kg                                                                                              |  |
| Installation           | Panel Mounting, VESA Mounting (75 mm x 75 mm)                                                       |  |
| Ingress Protection     | Front Panel: IP65                                                                                   |  |
| Environmental          |                                                                                                     |  |
| Operating Temperature  | -20 ∼ +70 °C                                                                                        |  |
| Storage Temperature    | -30 ∼ +80 °C                                                                                        |  |
| Humidity               | 10 ~ 90 % RH, Non-condensing                                                                        |  |
| Power                  |                                                                                                     |  |
| Input Range            | +12 ~ 48 VDC                                                                                        |  |
| Consumption            | 5.0 W                                                                                               |  |