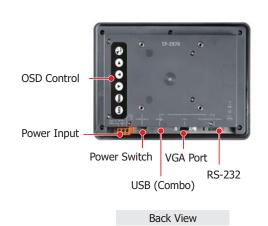

### Appearance

# **■ Specifications**

| Models                 | TP-2070                                                                                             |  |
|------------------------|-----------------------------------------------------------------------------------------------------|--|
| Display                |                                                                                                     |  |
| Size                   | 7"                                                                                                  |  |
| Resolution             | 800 x 480                                                                                           |  |
| Brightness             | 400 cd/m2                                                                                           |  |
| Backlight Life         | 20,000 hours                                                                                        |  |
| Touch Panel            | 4-wire, analog resistive; light transmission: 80%                                                   |  |
| Contrast Ratio         | 500 : 1                                                                                             |  |
| нмі                    |                                                                                                     |  |
| LED Indicator          | 1 x Power, 1 x Display                                                                              |  |
| OSD Control            | Functions: Brightness, Contrast, Clock, Phase, Horizontal Position, Vertical Position and Sharpness |  |
| Power Switch           | Yes                                                                                                 |  |
| Communication Ports    |                                                                                                     |  |
| USB Port               | 1 (RS-232 and USB cannot be used simultaneously)                                                    |  |
| COM Port               | 1 x RS-232 (Combo, RS-232 and USB cannot be used simultaneously)                                    |  |
| Mechanical             |                                                                                                     |  |
| Casing                 | Plastic                                                                                             |  |
| Dimensions (W x L x H) | 213 mm x 148 mm x 44 mm                                                                             |  |
| Panel Cut-Out (W x H)  | 200 mm x 133 mm, +/- 1 mm                                                                           |  |
| Weight                 | 2.6 kg                                                                                              |  |
| Installation           | Panel Mounting, VESA Mounting (75 mm x 75 mm)                                                       |  |
| Ingress Protection     | Front Panel: IP65                                                                                   |  |
| Environmental          |                                                                                                     |  |
| Operating Temperature  | -20 ∼ +70 °C                                                                                        |  |
| Storage Temperature    | -30 ∼ +80 °C                                                                                        |  |
| Humidity               | 10 ~ 90 % RH, Non-condensing                                                                        |  |
| Power                  |                                                                                                     |  |
| Input Range            | +12 ~ 48 VDC                                                                                        |  |
| Consumption            | 5.0 W                                                                                               |  |