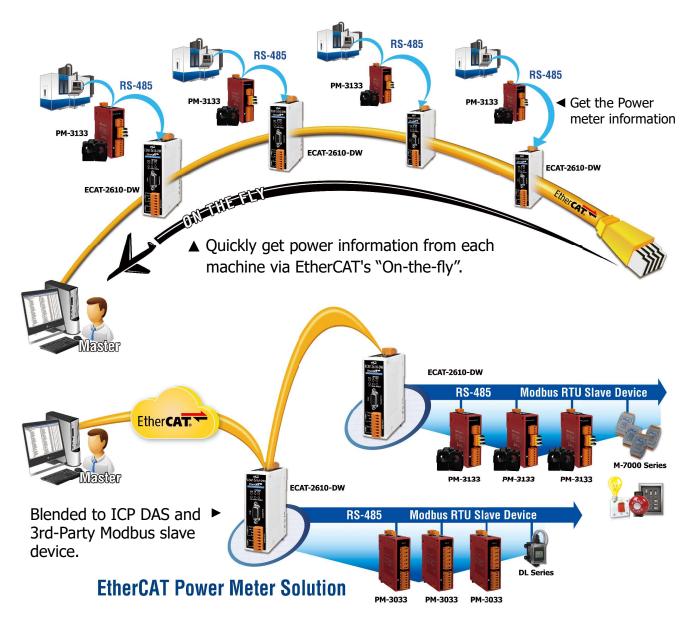

#### Introduction

ECAT-2610-DW has EtherCAT to Modbus RTU gateway function, and integrate power meter slave devices such as PM-3033/3133/3114/3112 into EtherCAT control system through the special configuration file that provided by ICP DAS. And very easy to install and configure. The EtherCAT master can access RxPDO and TxPDO to connect multiple power meter slave devices such as PM-3033/3133/3114/3112. It can achieve a more diversified energy management program.

### **Applications**

#### **Features**

- Supports maximum 128 Input and Output Data
- Supports maximum 6 connection for PM-3033/3133
- 2 x RJ-45 bus interface, Integrate RS-232/422/485 serial device to EtherCAT
- Allows system integrators to retro-fit older automation devices into modern EtherCAT communication structures
- Supports blended to other Modbus slave
- Supports maximum Baud Rate 115200 bps