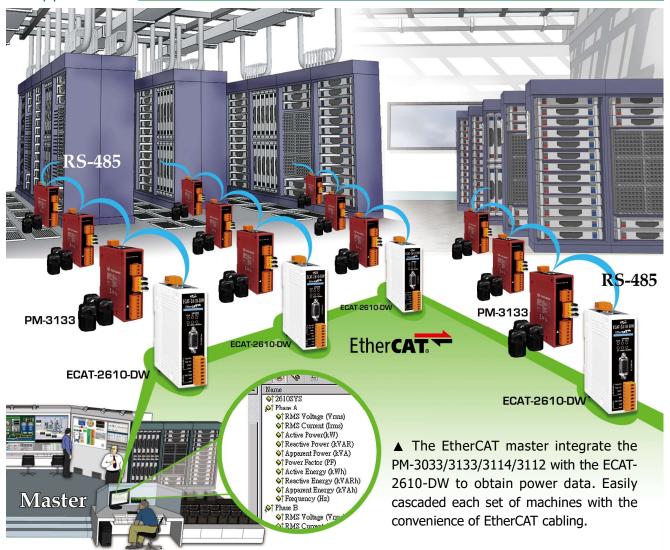

#### Introduction

ECAT-2610-DW has EtherCAT to Modbus RTU gateway function, and integrate power meter slave devices such as PM-3033/3133/3114/3112 into EtherCAT control system through the special configuration file that provided by ICP DAS. And very easy to install and configure. The EtherCAT master can access RxPDO and TxPDO to connect multiple power meter slave devices such as PM-3033/3133/3114/3112. It can achieve a more diversified energy management program.

### **Applications**