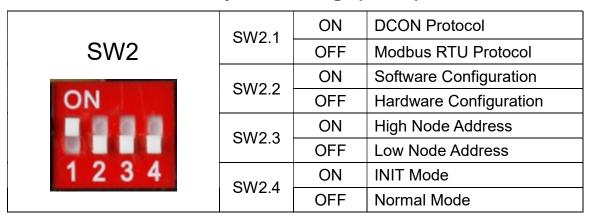

### What's in the box?



# **LC-103H Getting Started/User Manual**

### LC-103H Series User Manual

http://ftp.icpdas.com/pub/cd/8000cd/napdos/lc/lc 103H/

## DCON Utility

http://ftp.icpdas.com/pub/cd/8000cd/napdos/driver/dcon\_utility/

#### • LC-103H Website

http://www.icpdas.com/root/product/solutions/remote io/rs-485/lighting control/lc-103H.html



# **DIP Switch and Jumper Settings(SW2)**



# Address Settings via Hardware Configuration(SW1)



1

If there is any other question, please feel free to contact us.

Email: <a href="mailto:service@icpdas.com">service@icpdas.com</a>