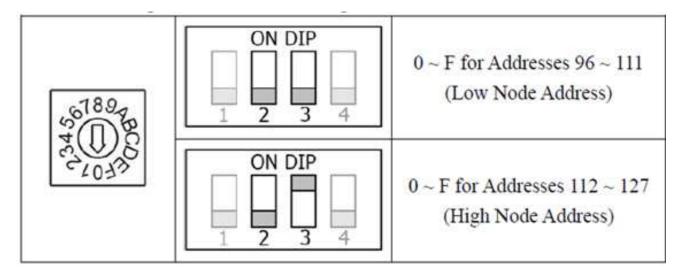

## **DIP Switch and Jumper Settings**

| ON DIP<br>1 2 3 4 | SW1 | ON  | DCON Protocol          |
|-------------------|-----|-----|------------------------|
|                   |     | OFF | Modbus RTU Protocol    |
|                   | SW2 | ON  | Software Configuration |
|                   |     | OFF | Hardware Configuration |
|                   | SW3 | ON  | High Node Address      |
|                   |     | OFF | Low Node Address       |
|                   | SW4 | ON  | INIT Mode              |
|                   |     | OFF | Normal Mode            |

## Address Settings via Hardware Configuration

If there is any other question, please feel free to contact us.
Email: <u>service@icpdas.com</u>

Copyright © 2017 ICP DAS Co., Ltd. All Rights Reserved.