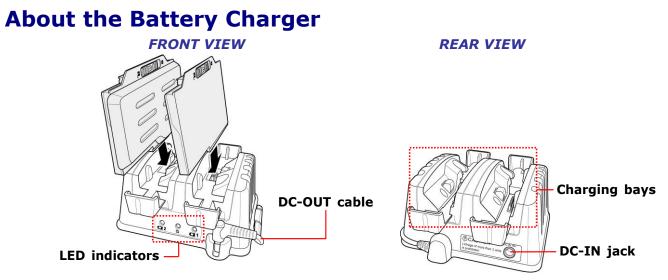

## **BATTERY CHARGER (Model: R11/R11L)**

With this external battery charger, you can charge the approved batteries directly without plugging it into the notebook.

## **LED Indicators**

| Icon         | Item                                                                                                                                                | LED Color and Status |                          |
|--------------|-----------------------------------------------------------------------------------------------------------------------------------------------------|----------------------|--------------------------|
| ₫_┛ 1/ ₫_┛ 2 | Battery indicator                                                                                                                                   | Green                | Charging complete        |
|              |                                                                                                                                                     | Orange               | Battery charging         |
|              |                                                                                                                                                     | Red                  | Charging error           |
|              |                                                                                                                                                     | Off                  | No battery is inserted   |
|              | The Green LED lights up when the battery is at 95% charged. For 100% fully charged pack, user will need to leave the pack to be charged for longer. |                      |                          |
| പ            | Power indicator                                                                                                                                     | Green                | 19V DC power is supplied |
|              |                                                                                                                                                     | Off                  | No power supply          |

## **Using the Battery Charger**

- 1. Connect the charger unit to an electrical outlet using the power adapter.
- 2. Insert battery into the designated charging bay.
  - The charger bay supports both standard and high-capacity (Hi-Capacity) batteries. Once seated, it can
    automatically determine the battery specification.
  - When placing the standard battery into the charging bay, avoid pressing the charging mode selection tab. Otherwise, it may cause damage to the battery or other unpredictable danger.

**CHAIN CONNECTION** 

(Charging sequence)

Charger has two charging bays and can support chain connection to another charger using the attached DC-OUT cable, for at most up to total of 3 chargers.

When chargers are connected, the charging starts from the last charger of the chain. (The charging sequence is shown in the right figure: 1-1, 1-2, 2-1, 2-2, 3-1, 3-2) Normal charging time will vary by the capacity of the battery pack.